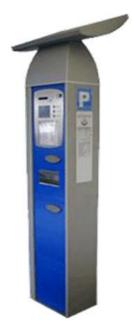

# Stand Alone Park Meter

(Model FB-PM01)

The FB-PM01 meets all demands of modern parking management.

The housing is completely made of stainless steel and can be applied in extreme temperature zones.

The FB-PM01 can be equipped with bank note system and cash change.

#### **Specials**

- ADA compliant
- Pay by space
- LCD graphic display background illuminated
- Vandalism protected buttons
- Electronic coin shutter
- Security locking system. Extensive and logical service- and diagnosis system
- Easy module exchange without special tools
- Big sized information plate; easy to exchange