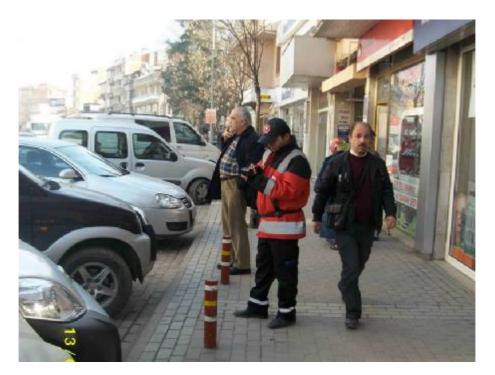

#### How it Works:

A **trained staff** with uniform directs you to park and he gives you a ticket for parking which is printed from the **Mobile Hand Terminal**.

The output of Mobile Terminal writes the information of the parking ticket, <u>the street name</u>, <u>location</u>, **park date and hour**, <u>vehicle license plate</u> and the <u>price</u>, it's an official document that writes all the details.

The driver can pay the amount with credit card or cash after the driver comes back to his/her car.

Payment can be collected at the beginning or at the end of parking.

20-30 parking areas can be easily in control with 1 Staff and with 1 Mobile Park Meter Terminal in his hand.

Mobile Hand Terminal is much more cheaper then the Stand Alone Park Meter and more secure.

The system is continuously supervised by the staff with Mobile Hand Terminals.