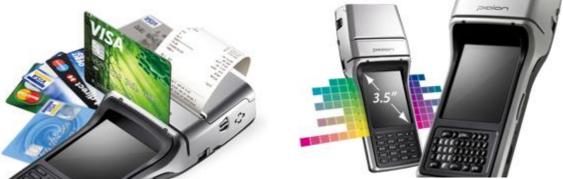

# Mobile Park Meter Hand Terminal (Model FB-MPM02)

#### All in One

Barcode Scanner, Optional GPS, eGPRS, Wifi

FB-MPM02 handheld mobile POS is integrated with **2" thermal printer**, MSR, contact and contactless payment (optional) reader, camera as well as 802.11 b/g, Bluetooth, GPRS, and GPS. This all in one mobile POS suits for retail mobile point of sale, mobile data processing, invoice printing and **mobile ticketing**.

#### Compatibility

Windows Mobile

FB-MPM02 Mobile POS with windows Mobile-based operating system makes it easy to install custom applications and access to your work PC. The device allows you to manage real-time information all about work documents, parking customers, inventory, and much more without any restraints of time or place.

#### **Ergonomic**

3.5 inch Touch Screen, Numeric/QWERTY

FB-MPM02 Mobile POS is compact and fully function-packed device for comfortable operation with <u>one hand</u>. The large 3.5 touch screen enables collecting the digital signature and a 2.0 megapixel camera helps capturing images for proof of condition and more.