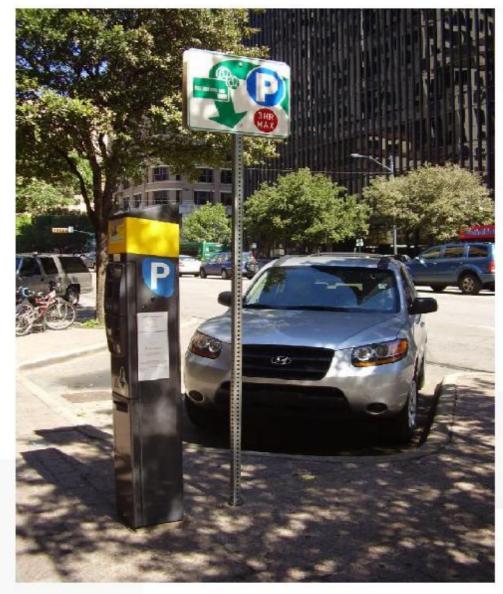

# Stand Alone Park Meter

(Model FB-PM01)

The FB-PM01 meets all demands of modern parking management.

The housing is completely made of stainless steel and can be applied in extreme temperature zones.

The FB-PM01 can be equipped with bank note system and cash change.

#### **Materials**

• Completely made of stainless steel