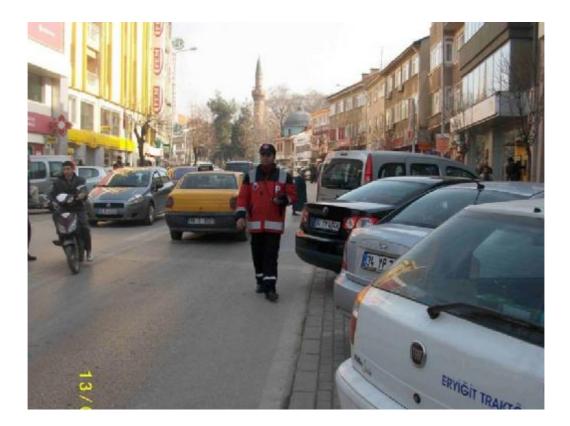

#### How it Works:

A **trained staff** with uniform directs you to park and he gives you a ticket for parking which is printed from the **Mobile Hand Terminal**.

The output of Mobile Terminal writes the information of the parking ticket, <u>the street name</u>, <u>location</u>, **park date and hour**, <u>vehicle license plate</u> and the <u>price</u>, it's an official document that writes all the details.

The driver can pay the amount with credit card or cash after the driver comes back to his/her car.

Payment can be collected at the beginning or at the end of parking.

20-30 parking areas can be easily in control with 1 Staff and with 1 Mobile Park Meter Terminal in his hand.

Mobile Hand Terminal is much more cheaper then the Stand Alone Park Meter and more secure.

The system is continuously supervised by the staff with Mobile Hand Terminals.