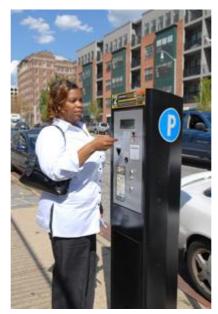

## Mobile Park Meter (New Generation)

#### How it Works:

A **trained staff** with uniform directs you to park and he gives you a ticket for parking which is printed from the **Mobile Hand Terminal**.

The output of Mobile Terminal writes the information of the parking ticket, <u>the street name</u>, <u>location</u>, **park date and hour**, <u>vehicle license plate</u> and the <u>price</u>, it's an official document that writes all the details.

The driver can pay the amount with credit card or cash after the driver comes back to his/her car.

Payment can be collected at the beginning or at the end of parking.

20-30 parking areas can be easily in control with 1 Staff and with 1 Mobile Park Meter Terminal in his hand.

Mobile Hand Terminal is much more cheaper then the Stand Alone Park Meter and more secure.

The system is continuously supervised by the staff with Mobile Hand Terminals.