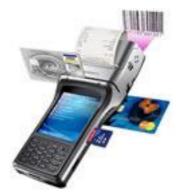

# Mobile Park Meter Hand Terminal (Model FB-MPM02)

#### All in One

Barcode Scanner, Optional GPS, eGPRS, Wifi

FB-MPM02 handheld mobile POS is integrated with **2" thermal printer**, MSR, contact and contactless payment (optional) reader, camera as well as 802.11 b/g, Bluetooth, GPRS, and GPS. This all in one mobile POS suits for retail mobile point of sale, mobile data processing, invoice printing and **mobile ticketing**.

#### Compatibility

Windows Mobile

FB-MPM02 Mobile POS with windows Mobile-based operating system makes it easy to install custom applications and access to your work PC. The device allows you to manage real-time information all about work documents, parking customers, inventory, and much more without any restraints of time or place.

#### **Ergonomic**

3.5 inch Touch Screen, Numeric/QWERTY

FB-MPM02 Mobile POS is compact and fully function-packed device for comfortable operation with <u>one hand</u>. The large 3.5 touch screen enables collecting the digital signature and a 2.0 megapixel camera helps capturing images for proof of condition and more.